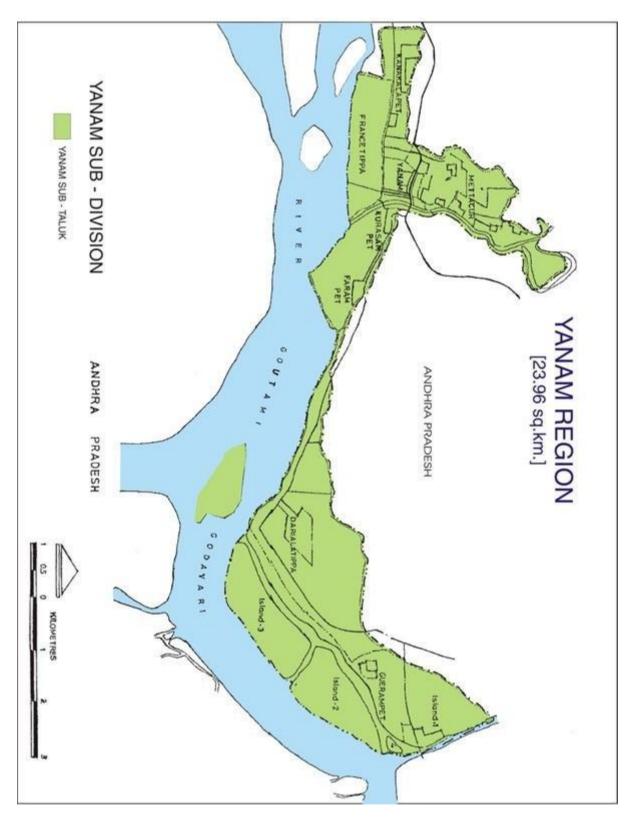

ater. In such way, tanks are serving only as a recharging mechanism by which groundwater table have enhanced considerably simultaneous with the prevention of intruding seawater in to sweet water aquifers. The water availability from this source for irrigation has been firmly inadequate. Hence, the necessity for more dependency on groundwater has been automatically increasing. As far as Puducherry region is concerned 100% of irrigation activities are undertaken depending upon ground water source. Paddy is the principal crop amongst all the crops cultivated in the wet land for three crop season irrigated my means of tube wells. Ponds exist in all over Puducherry region but they are not used for agricultural activities.



#### **REGIONAL MAP OF PUDUCHERRY**

#### **REGIONAL MAP OF MAHE**





**REGIONAL MAP OF YANAM** 

## **CHAPTER-3**

### STATISTICAL DATA

#### **VITAL STATISTICS**

| 492 sq. km<br>Between 11 46' and 12 30' No<br>Between 79 36' and 79 53' Ea<br>Puducherry<br>Puducherry, Karaikal, Mabe & |                                                                                                                                                                                                                       |  |  |  |  |
|--------------------------------------------------------------------------------------------------------------------------|-----------------------------------------------------------------------------------------------------------------------------------------------------------------------------------------------------------------------|--|--|--|-