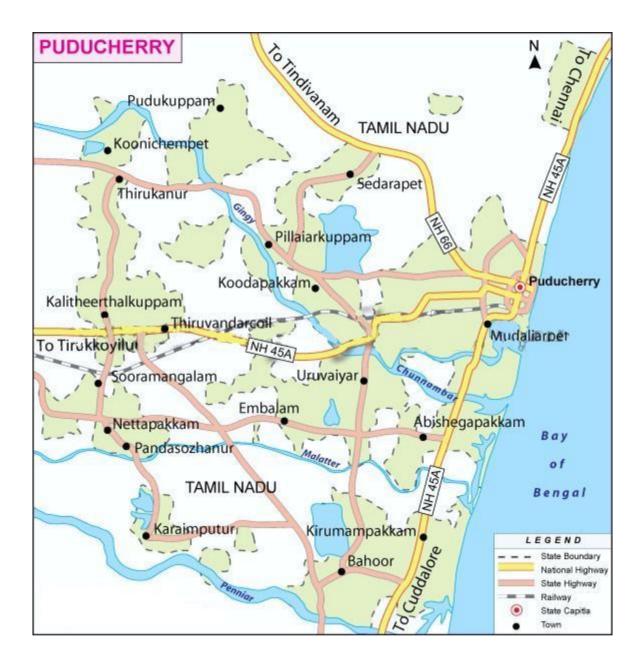

water table, water is stored in the tanks for replenishing the ground water. In such way, tanks are serving only as a recharging mechanism by which groundwater table have enhanced considerably simultaneous with the prevention of intruding seawater in to sweet water aquifers. The water availability from this source for irrigation has been firmly inadequate. Hence, the necessity for more dependency on groundwater has been automatically increasing. As far as Puducherry region is concerned 100% of irrigation activities are undertaken depending upon ground water source. Paddy is the principal crop amongst all the crops cultivated in the wet land for three crop season irrigated my means of tube wells. Ponds exist in all over Puducherry region but they are not used for agricultural activities.



#### **REGIONAL MAP OF PUDUCHERRY**

#### **REGIONAL MAP OF MAHE**





**REGIONAL MAP OF YANAM** 

## **CHAPTER-3**

### STATISTICAL DATA

#### **VITAL STATISTICS**

| 492 sq. km<br>Between 11 46' and 12 30' No<br>Between 79 36' and 79 53' Ea<br>Puducherry<br>Puducherry, Karaikal, Mabe & |                                                                                                                                                                                                                       |  |  |  |  |
|--------------------------------------------------------------------------------------------------------------------------|----------------------------------------------------------------------------------------------------------------------------------------------------------