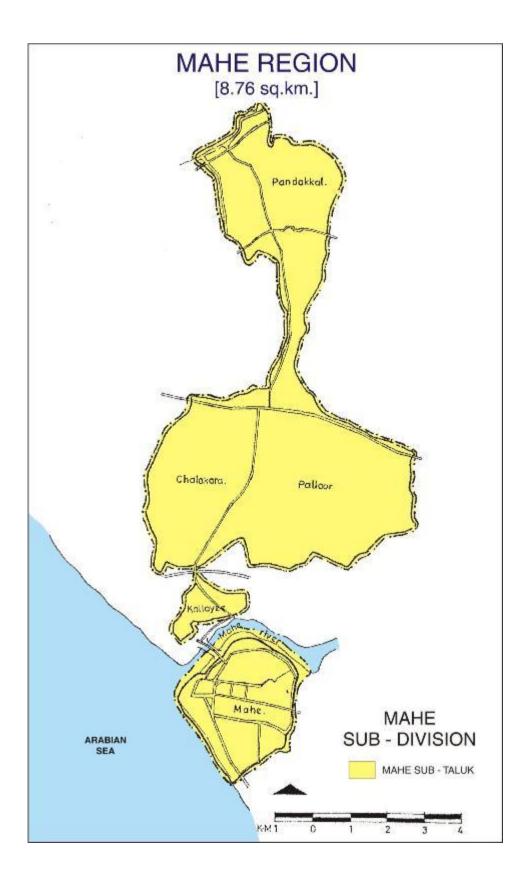

water. In such way, tanks are serving only as a recharging mechanism by which groundwater table have enhanced considerably simultaneous with the prevention of intruding seawater in to sweet water aquifers. The water availability from this source for irrigation has been firmly inadequate. Hence, the necessity for more dependency on groundwater has been automatically increasing. As far as Puducherry region is concerned 100% of irrigation activities are undertaken depending upon ground water source. Paddy is the principal crop amongst all the crops cultivated in the wet land for three crop season irrigated my means of tube wells. Ponds exist in all over Puducherry region but they are not used for agricultural activities.



#### **REGIONAL MAP OF PUDUCHERRY**

#### **REGIONAL MAP OF MAHE**





**REGIONAL MAP OF YANAM** 

## **CHAPTER-3**

### STATISTICAL DATA

#### **VITAL STATISTICS**

| 492 sq. km<br>Between 11 46' and 12 30' No<br>Between 79 36' and 79 53' Ea<br>Puducherry<br>Puducherry, Karaikal, Mabe & |                                                                                                                                                                                                                       |  |  |  |  |
|--------------------------------------------------------------------------------------------------------------------------|-----------------------------------------------------------------------------------------------------------------------------------------------------------------------------------------------------------------------|--|--|--